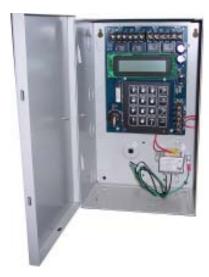

## **Features**

- (4) 10 amp relays
- Made in USA
- 40 Character LCD Display
- Internal AC transfomer

- 1-year warranty
- Heavy Duty Case
- Non-Volatile Memory
- Up to 254 events per day

## **Specifications**

- **Power Input** 120VAC, 1 ampere (Internal Transformer)
- **Operating Temp.** O<sup>o</sup> to 49<sup>o</sup> Celsius or 32<sup>o</sup> to 120<sup>o</sup> Fahrenheit.
- **Case** 19 Gauge steel 12.25" x 7.75" x 4.5"
- Case Finish Tan finish
- Weight 4 lbs.

## **DC-Digital DC-AT4 Description**

The DC-AT4 is an extremely versatile 24-hour 365 day event timer designed to support a wide range of applications. Such applications include: bell ringing for schools, factories, and hospitals.