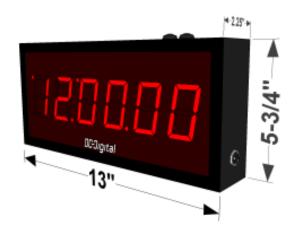

# 2.3" Six-Digit Clock DC-256S DC-Digital by ES Ltd.

## **Specifications**

• **Display** Six digit; seven segment red LED display

• **Case** Aluminum; 13"W x 5.75"H x 2.75"D

• Weight 8.0 pounds

• **Power Source** 4 Watts

• **Operating Temp.** O° to 49° Celsius (32° to 120° Fahrenheit)

### **DC-Digital DC-256S Clock Description**

The DC-Digital Clocks are designed to be used in any application where a clock is needed. This unique design can be used in either existing buildings or new construction. The DC-256S comes with top mounted controls, polycarbonate lens, and adjustable mounting brackets. This equipment is proudly made in the USA. This display is factory serviceable.