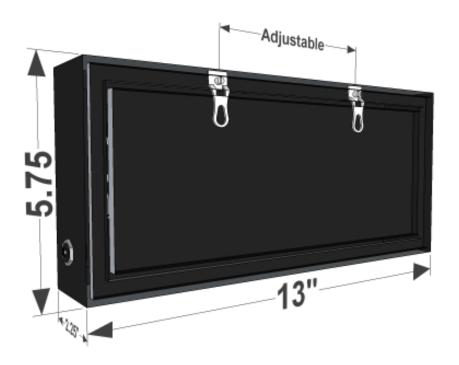

# **DC-Digital DC-256S Rear view**

### **DC-Digital DC-256S Clock Description**

The DC-Digital Clocks are designed to be used in any application where a clock is needed. This unique design can be used in either existing buildings or new construction. The DC-256S comes with top mounted controls, polycarbonate lens, and adjustable mounting brackets. This equipment is proudly made in the USA. This display is factory serviceable.