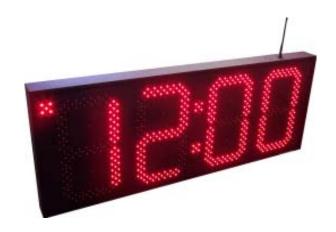

## 15" Four-Digit Clock

DC-150S-W

## **Specifications**

• **Display** Four digit; seven segment; red LED display

• Case Aluminum; 41.25"W x 17.25"H x 3.125"D

• Weight 22.0 pounds

• **Power Source** 120VAC 60Hz

• **Operating Temp.** -17.8° to 49° Celsius (0° to 120° Fahrenheit)

## DC-Digital DC-150S-W Clock Description

The DC-Digital Clock are designed to be used in any application where a large clock is needed. This unique design can be used in either existing buildings or new construction. Model DC-150S-W is a 15" display, that runs off of AC power.