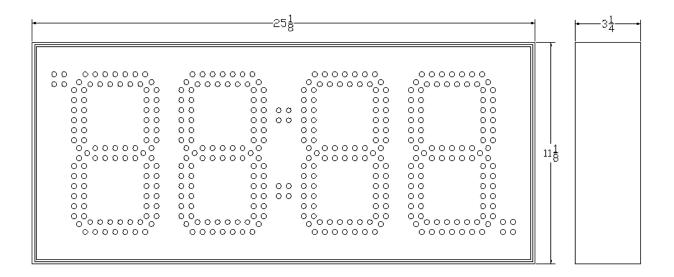

Case
Extruded aluminum enclosure, 25 inches wide x 11 inches tall x 3-1/4 inches

deep

Weight 15.0 Pounds

• Power Source 20 Watts; 90 – 240VAC 50/60 Hz, 6ft 3-prong power cord

Operating Temp 0° to 49° Celsius (32° to 120° Fahrenheit)