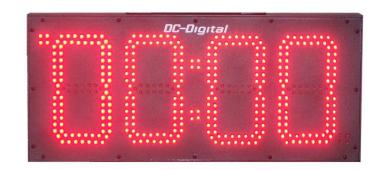

# 8.0 inch Four-Digit LED

Countdown timer with rotary set switches

DC-80T-DN-BCD

# DC-80T-DN-BCD

The DC-Digital <u>DC-80T-DN-BCD</u> is designed to be used where a highly visible countdown timer is needed. The flexibility of this unique design gives it a broad range of applications in industry, government, schools and churches. The Internal terminal blocks allow for hardwired controls from PLC's, switches, relays and or sensors. It can be used in either existing buildings or new construction. Long viewing distances are accomplished with its large red LED display. The all aluminum, black extra tough powder coated enclosure gives it a professional look that will hold up in many harsh environments.