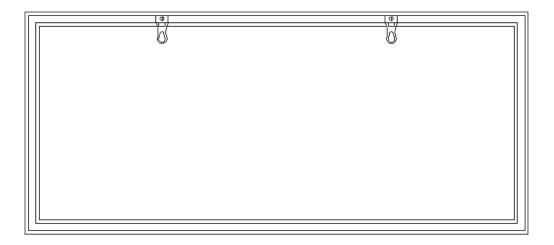

# **DC-80T-DN-BCD** Mounting and Dimensions

There are (2) adjustable keyhole mounting tabs for easy attachment to a wall.

325 Industry Drive, Carlisle, OH **Specification Sheet** Page | 2