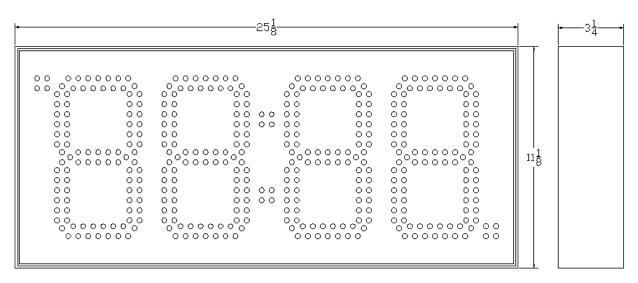

# Specifications

- Input 2 Function Membrane Switch Pushbutton, 2.4Ghz RF Wireless 1mW
- **Display** 8.0 Inch, Four digit, Seven Segment, Red LED display
- Case Extruded Aluminum; 11 inches high x 25 inches wide x 3.25 inches deep.
- Weight 20.0 Pounds
- **Power Source** 20 Watts; 100 240VAC 50/60 Hz, 2 wire with ground pigtails in junction box (9 volt rechargeable battery backup included)
  - **Operating Temp** 0° to 49° Celsius (32° to 120° Fahrenheit)
- Case Finish Tough, Finger Print Resistant, Black Powder Coating

### **DC-80S-W** Mounting and dimensions:

There are (2) adjustable keyhole mounting tabs for easy attachment to a wall.