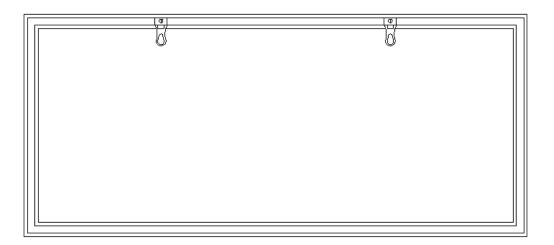

### **DC-80S-W** Mounting and dimensions:

There are (2) adjustable keyhole mounting tabs for easy attachment to a wall.