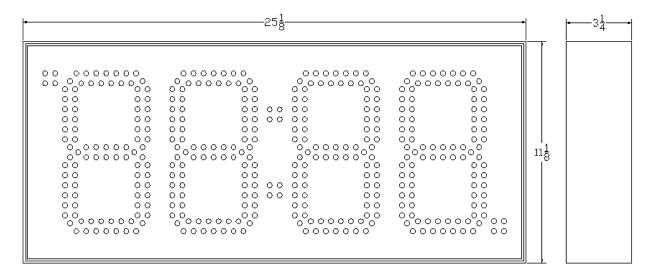

# Specifications

Input
2 Function Membrane Switch Pushbutton, 2.4Ghz RF Wireless 1mW

• **Display** 8.0 Inch, Four digit, Seven Segment, Red LED display

• Case Extruded Aluminum; 11 inches high x 25 inches wide x 3.25 inches deep.