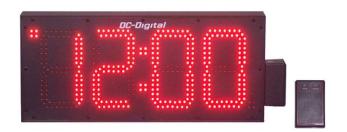

# 8.0 inch Four-Digit

Digital Red LED Time of Day Clock with RF wireless controls

DC-80S-W-IN

### **Features**

- Time of Day 12-24 Hour Format
- All aluminum enclosure (Black powder coated)
- Surface mount
- 1 year Warranty
- RF-Wireless handheld controller (150' range, WRC-2T)
- + or 2 minutes per year accuracy (factory calibrated)
- Large 8.0 Inch Super Bright LED's
- Junction Box for 1/2 Inch conduit (power)
- Visible up to 400Ft.
- Factory serviceable modular design

## DC-80S-W-IN Description

The DC-Digital <u>DC-80S-W-IN</u> is designed to be used where a Large time of day clock is needed. The flexibility of this unique design gives it a broad range of applications in schools, industry, governmental and churches. It can be used in either existing buildings or new construction. Long viewing distances are accomplished with its large red LED display. The all aluminum, black extra tough powder coated enclosure gives it a professional look that will hold up in many harsh environments. This equipment is proudly made in the USA. This display is factory serviceable.