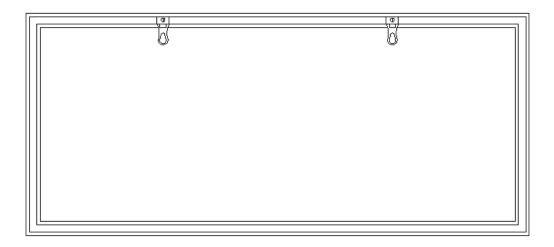

## **DC-80S-W-IN** Mounting and dimensions:

There are (2) adjustable keyhole mounting tabs for easy attachment to a wall.

Specification Sheet Page | 2