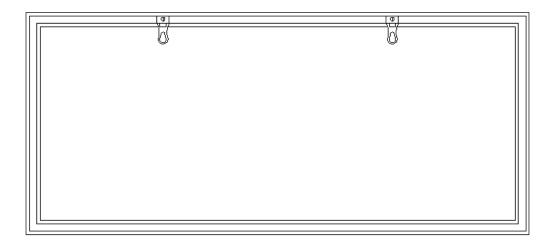

## **DC-80C** Mounting and Dimensions

There are (2) adjustable keyhole mounting tabs for easy attachment to a wall.