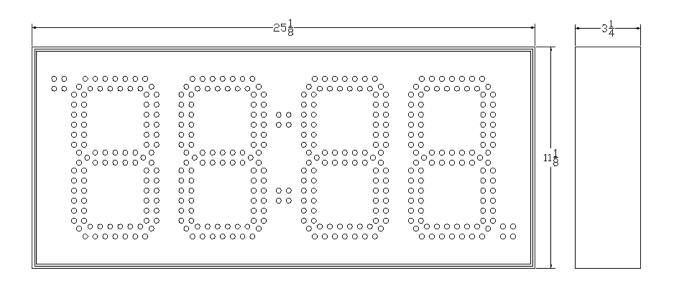

### Specifications

- Input (1) Increment , (1) Decrement, (1) Reset to Zero
- **Display** 8.0 Inch, Four digit, Seven Segment, High Intensity, Red LED display
- **Case** Extruded Aluminum; 11 inches high x 25 inches wide x 3.25 inches deep.
- Weight 20.0 Pounds
- **Power Source** 28 Watts; 100-240VAC 50/60Hz, 2 wire with ground pigtails in junction box
- **Operating Temp** 0° to 49° Celsius (32° to 120° Fahrenheit)
- Case Finish Tough, Finger Print Resistant, Black Powder Coating