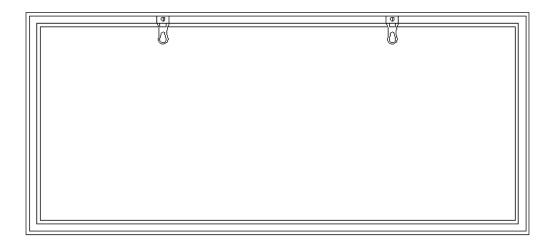

### **DC-80C-IN** Mounting and Dimensions

There are (2) adjustable keyhole mounting tabs for easy attachment to a wall.

937-746-9750, Fax 937-746-9704 325 Industry Drive, Carlisle, OH