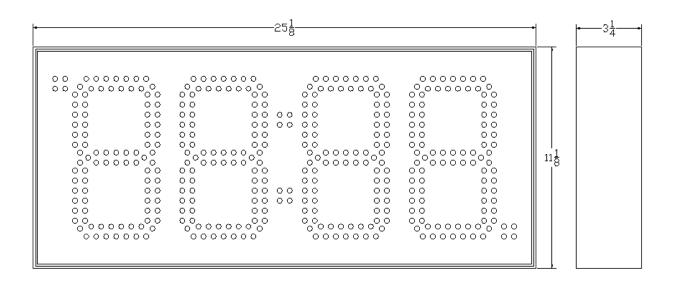

## Specifications

- Input (1) Increment , (1) Decrement, (1) Reset to Zero
- **Display** 8.0 Inch, Four digit, Seven Segment, High Intensity, Red LED display
- **Case** Extruded Aluminum; 11 inches high x 25 inches wide x 3.25 inches deep.
- Weight 20.0 Pounds
- **Power Source** 28 Watts; 100-240VAC 50/60Hz, 2 wire with ground pigtails in junction box
- **Operating Temp** 0° to 49° Celsius (32° to 120° Fahrenheit)
- Case Finish Tough, Finger Print Resistant, Black Powder Coating

### **DC-80C-IN** Mounting and Dimensions

There are (2) adjustable keyhole mounting tabs for easy attachment to a wall.

937-746-9750, Fax 937-746-9704 325 Industry Drive, Carlisle, OH