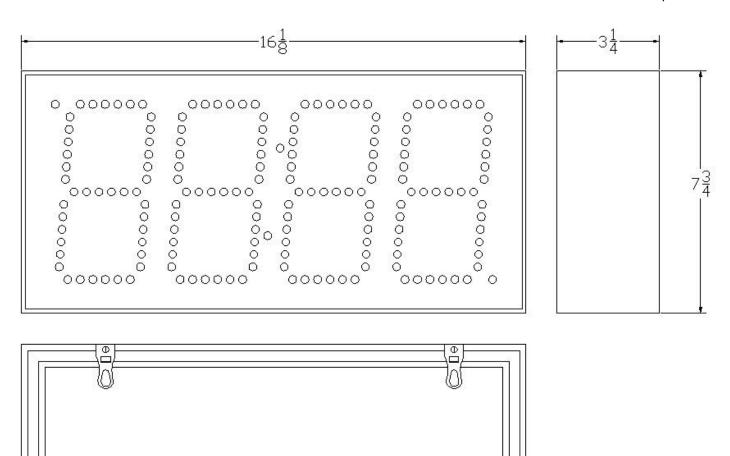

## **DC-60T-DN-BCD-IN** Mounting and Dimensions

There are (2) teardrop mountings for easy attachment to a couple of screws secured to a wall. Also supplied are 4 adhesive backed rubber feet that can be adhered to the enclosure bottom for table or Mount on a desk top.