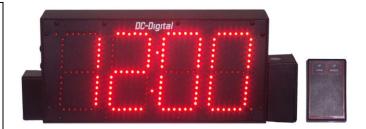

# 6.0 Inch Four-Digit Digital

Digital Red LED Time of Day Clock with RF wireless controls (outdoor)

DC-60S-W-IN

## **DC-60S-W-IN** Description

The DC-Digital <u>DC-60S-W-IN</u> is designed to be used where a Large time of day clock is needed. The flexibility of this unique design gives it a broad range of applications in schools, industry, governmental and churches. It can be used in either existing buildings or new construction. Long viewing distances are accomplished with its large red LED display. The all aluminum, black extra tough powder coated enclosure gives it a professional look that will hold up in many harsh environments.