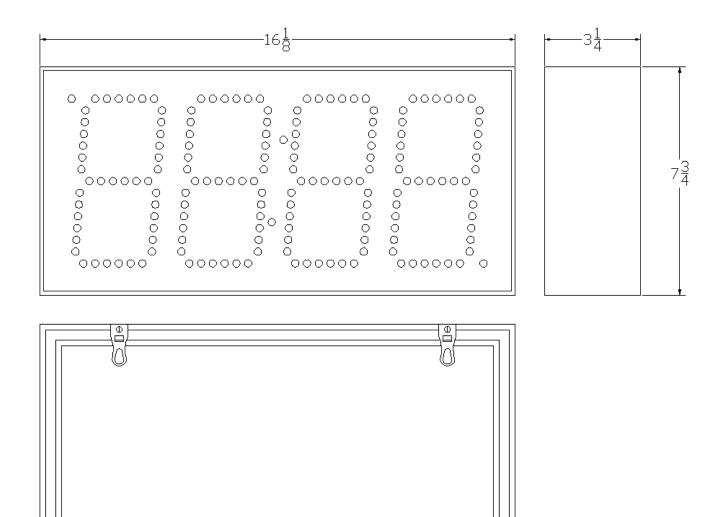

### **Specifications**

Input 2 Function Membrane Switch Pushbutton, 2.4Ghz RF Wireless 1mW

Display Four digit bar; high intensity; seven segment; red LED display

Case Extruded Aluminum; 16.25"W x 7.75"H x 3.25"D

# **DC-60S-W-IN** Mounting and Dimensions

There are (2) adjustable keyhole mounting tabs for easy attachment to a wall.

Specification Sheet Page | 2