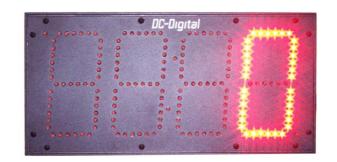

**6.0 inch Four-Digit Digital Red LED**Digital counter with top mounted sealed switches for count inputs

DC-60C (outdoor)

### **DC-60C** Description

The DC-Digital DC-60C is designed to be used where a highly visible counter is needed. The flexibility of this unique design gives it a broad range of applications in industry, government, schools and churches. The top mounted sealed pushbutton switches allow for convenient access without worry of environmental concerns. It can be used in either existing buildings or new construction. Long viewing distances are accomplished with its large red LED display. The all aluminum, black extra tough powder coated enclosure gives it a professional look that will hold up in many harsh environments.