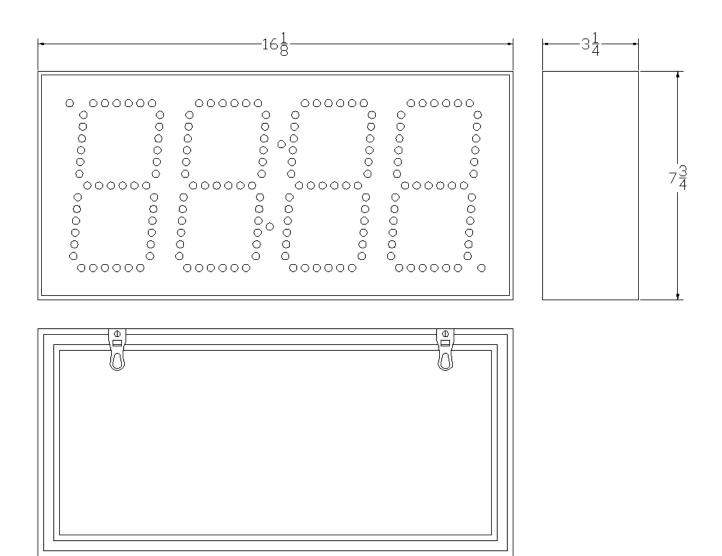

## **Specifications**

• Input (1) Increment, (1) Decrement, (1) Reset to Zero

Display
 6.0 Inch, Four digit, Seven Segment, High Intensity, Red LED display

Case Extruded Aluminum; 16.25"W x 6.75"H x 3.06"D

# **DC-60C** Mounting and Dimensions

There are (2) adjustable keyhole mounting tabs for easy attachment to a wall.