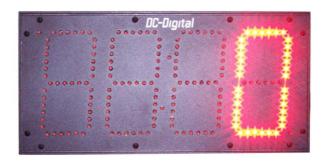

6.0 inch Four-Digit Digital Red LED Digital counter with top mounted sealed switches for count inputs DC-60C-IN

# DC-60C-IN Description

The DC-Digital <u>DC-60C-IN</u> is designed to be used where a highly visible counter is needed. The flexibility of this unique design gives it a broad range of applications in industry, government, schools and churches. The top mounted pushbutton switches allow for convenient access without worry of environmental concerns. It can be used in either existing buildings or new construction. Long viewing distances are accomplished with its large red LED display. The all aluminum, black extra tough powder coated enclosure gives it a professional look that will hold up in many harsh environments.