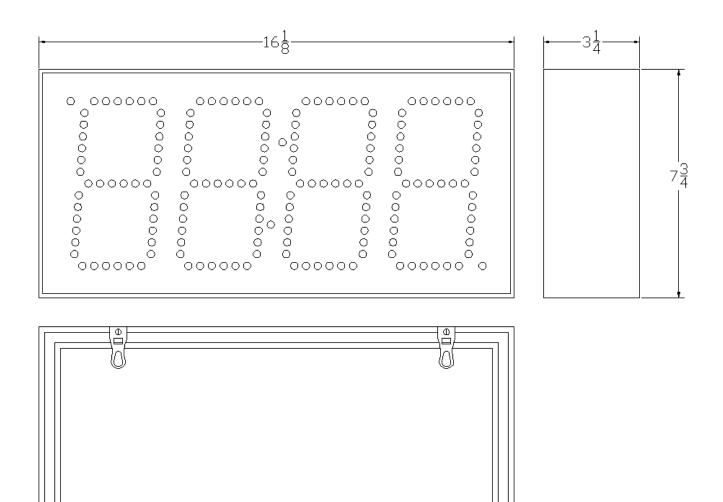

## Specifications

- Input (1) Increment , (1) Decrement, (1) Reset to Zero
- Display 6.0 Inch, Four digit, Seven Segment, High Intensity, Red LED display
- Case Extruded Aluminum; 16.25"W x 6.75"H x 3.06"D
- Weight 15.0 Pounds
- Power Source 20 Watts; 100-240VAC 50/60Hz, 2 wire with ground pigtails in junction box
- **Operating Temp** 0° to 49° Celsius (32° to 120° Fahrenheit)
- Case Finish Tough, Finger Print Resistant, Black Powder Coating

## **DC-60C-IN** Mounting and Dimensions

There are (2) adjustable keyhole mounting tabs for easy attachment to a wall.