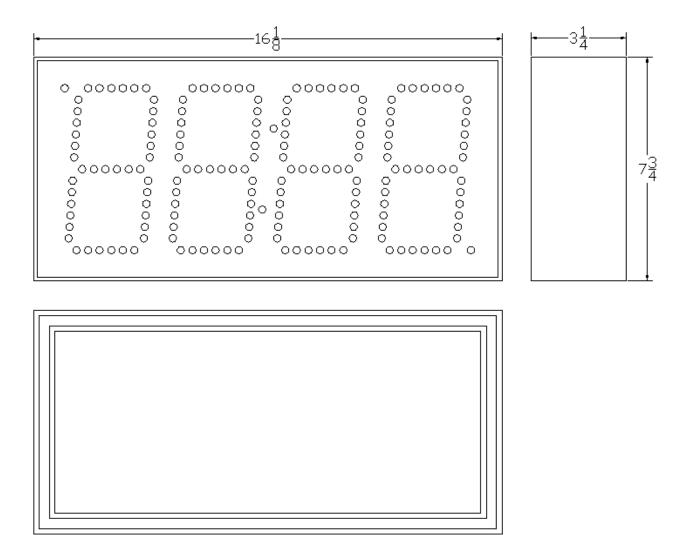

Display
6.0 Inch, Four digit, Seven Segment, High Intensity, Red LED display

Case Extruded Aluminum; 16.25"W x 6.75"H x 3.06"D

Weight 20.0 Pounds

• Power Source 20 Watts; 24 Volts DC (2) 12Volt, 8Ah Sealed Lead Acid Batteries (8 hours of

## **DC-60UTW-BTC** Mounting and Dimensions

Tripod mount only.