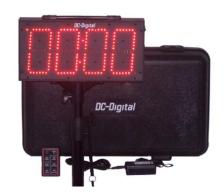

# 6.0 inch Four-Digit

Portable, RF Wireless Universal Countdown, Count Up Timer and Time of Day Clock DC-60UTW-BTC

#### **Features**

- Counts up or down to 99Hours
- Displays hundredths of a second
- Totally portable, tripod, carrying case and handle
- Battery operated (8 hours of operation on full charge)
- RF Wireless controls (150' range WRC-8T)

- Visible up to 300 feet
- Large 6.0 Inch Super Bright LED's
- Shift Digit Technology
- Made in the USA
- Piezo beep for E.O.P. and on switch press

#### **Options**

- 6-Digit for Displaying Hours, Minutes, Seconds
- Wired remote control
- Nema 4X IP66, IK08 rated enclosure

- 120 Vac 9 ft. power cord
- Static Display, Timer, Temperature available
- High output end of period buzzer

### **DC-60UTW-BTC** Description

The DC-Digital DC-60UTW-BTC is designed to be used in any application where any totally portable 4 digit RF- wireless multi-function count up countdown timer and time of day clock is needed to be seen. It can count up to 99 hours from hundredths of a second and or count down from any preset value (even seconds) from 99 hours to hundredths of a second and also keep the time of day (default is 12 Hour). This unique design can be used in either indoor or outdoor applications. The DC-60UTW-BTC comes with a carrying handle, rechargeable batteries, tripod stand, and a polycarbonate carrying case. This equipment is proudly made in the USA. This display is factory serviceable.