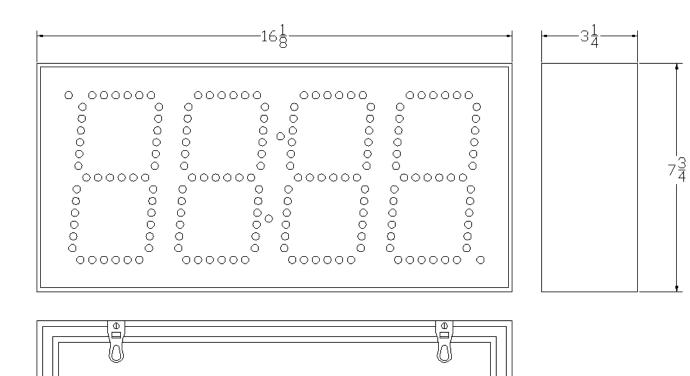

### Specifications

- Input (2) Sealed momentary pushbutton switches; Set Hours, Set Minutes, Set Format
  - **Display** Four digit bar; high intensity; seven segment; red LED display
  - Case Extruded Aluminum; 16.25"W x 7.75"H x 3.25"D
- Weight 10.0 Pounds
- Power Source 20 Watts; 100 240VAC 50/60 Hz, 2-wire with ground pigtails inside junction box
- **Operating Temp** 0° to 49° Celsius (32° to 120° Fahrenheit)
- Case Finish Tough Finger Print Resistant Black Textured Powder Coating

## **DC-60S** Mounting and Dimensions

There are (2) adjustable keyhole mounting tabs for easy attachment to a wall.

Copyright IES, LTD. 2009