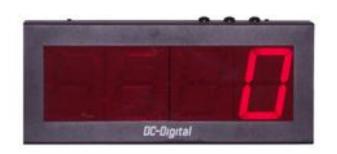

# 4.0 inch Four-Digit LED

Count Up Days Timer with Top Mounted Pushbutton Controls

DC-40T-UP-Days

## DC-40T-UP-Days

The DC-Digital <u>DC-40T-UP-Days</u> is designed to be used where a highly visible count up day timer is needed. The flexibility of this unique design gives it a broad range of applications in industry, government, schools and churches. It can be used in either existing buildings or new construction. Long viewing distances are accomplished with its large red LED display. The all aluminum, black, extra tough powder coated enclosure gives it a professional look that will hold up in many harsh environments.