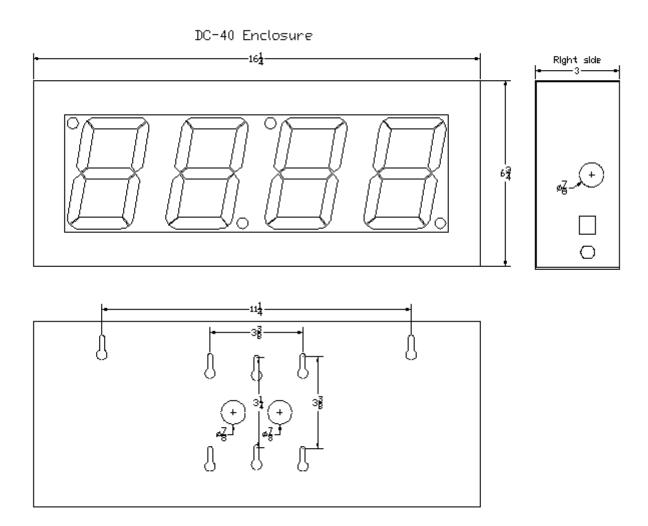

## **Specifications**

• Input (1) Increment, (1) Decrement, (1) Reset to Zero, Sealed Momentary Pushbutton

Display Four digit bar; high intensity; seven segment; red LED display

Case
All aluminum enclosure, 16.25"W x 6.75"H x 3"D

# **DC-40T-UP-Days** Mounting and Dimensions

There are (6) keyhole mounting knockouts for easy attachment to an electrical handy-box or an electrical 4 square box or use the (2) outer keyhole mounting knockouts and mount to several screws secured to the wall. Also supplied are 4 adhesive backed rubber feet that can be adhered to the enclosure bottom for table or desk top mounting.