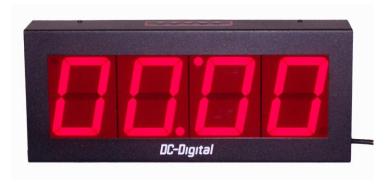

# 4.0 inch Four-Digit LED

Countdown timer with top mounted controls

## DC-40T-DN

The DC-Digital <u>DC-40T-DN</u> is designed to be used where a highly visible countdown timer is needed. The <u>DC-40T-DN</u> utilizes the **shift digit technology** that allows the user to see hours as well as hundredths of a second. The flexibility of this unique design gives it a broad range of applications in industry, government, schools and churches. It can be used in either existing buildings or new construction. Long viewing distances are accomplished with its large red LED display. The all aluminum, black extra tough powder coated enclosure gives it a professional look that will hold up in many harsh environments.

- Visible up to 200 Ft.Large 4.0 Inch Super Bright LED's
- Made in the USA
- Shift Digit Technology
- Factory Serviceable