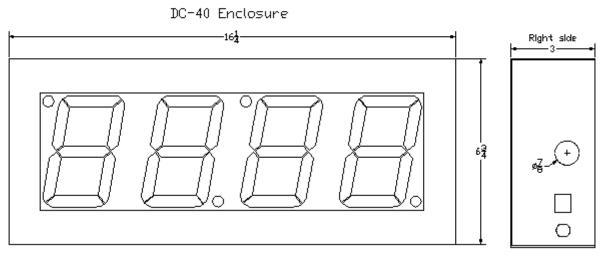

# Specifications

- Input Tactile momentary pushbuttons mounted on the top of the enclosure

   Start-Stop (pause), (1) Reset to the set value, (1) Reset to zero, (1) Set Hours, (1) Set Minutes

  Display Four digit bar; high intensity; seven segment; red LED display
  Case All aluminum enclosure, 16.25"W x 6.75"H x 3"D
  Weight 6.0 Pounds
  Power Source 4 Watts; 90 240VAC 50/60 Hz, 6 ft 3-Prong power cord
  Operating Temp 0° to 49° Celsius (32° to 120° Fahrenheit)
- Case Finish Finger Print Resistant, Tough, Black Textured Powder Coating

# **DC-40T-DN** Mounting and dimensions:

There are (6) keyhole mounting knockouts for easy attachment to an electrical handy-box or an electrical 4 square box or simply several screws secured to the wall. Also supplied are 4 adhesive backed rubber feet that can be adhered to the enclosure bottom for table or desk top mounting.