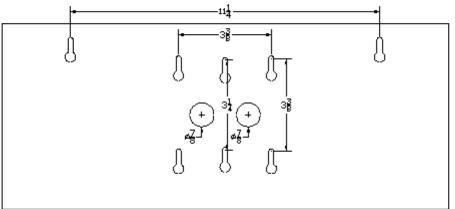

# **DC-40T-DN** Mounting and dimensions:

There are (6) keyhole mounting knockouts for easy attachment to an electrical handy-box or an electrical 4 square box or simply several screws secured to the wall. Also supplied are 4 adhesive backed rubber feet that can be adhered to the enclosure bottom for table or desk top mounting.