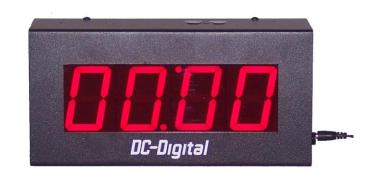

# 2.3 inch Four-Digit LED

Count Up Timer with Internal terminal blocks for controls

DC-25T-UP-Term

## DC-25T-UP-Term

The DC-Digital DC-25T-UP-Term is designed to be used where a highly visible count up timer is needed. The DC-25T-UP-Term utilizes the **shift digit technology** that allows the user to see hours as well as hundredths of a second. The flexibility of this unique design gives it a broad range of applications in industry, government, schools and churches. The Internal terminal blocks allow for hardwired controls from PLC's, switches, relays and or sensors. It can be used in either existing buildings or new construction. Long viewing distances are accomplished with its large red LED display. The all aluminum, black extra tough powder coated enclosure gives it a professional look that will hold up in many harsh environments.