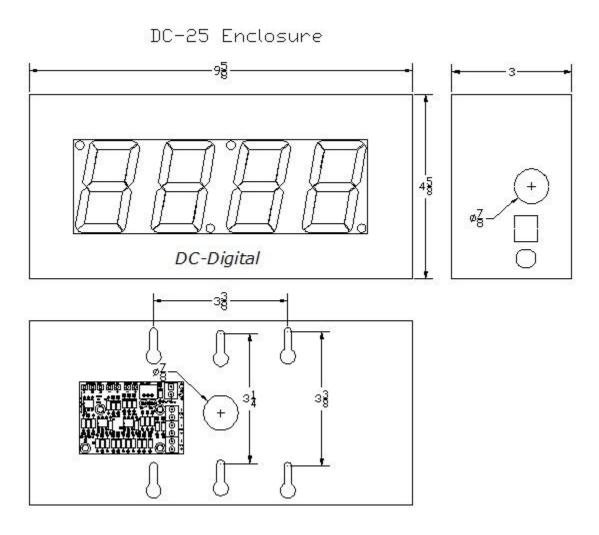

# **DC-25T-UP-Term** Mounting and Dimensions

There are (6) keyhole mounting knockouts for easy attachment to an electrical handy-box or an electrical 4 square box or simply several screws secured to the wall. Also supplied are 4 adhesive backed rubber feet that can be adhered to the enclosure bottom for table or desk top mounting.