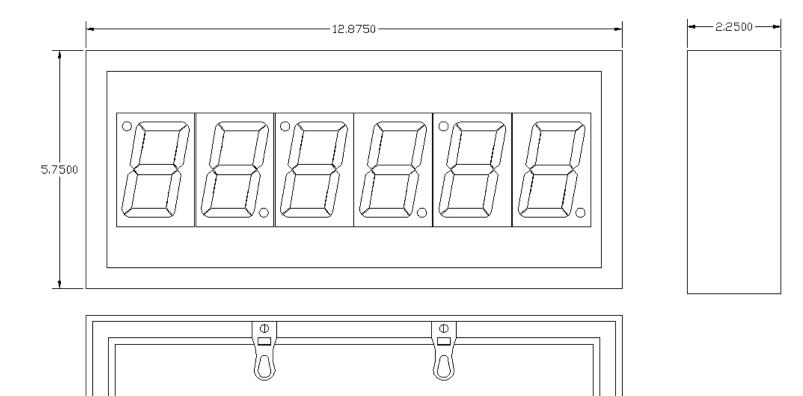

## Specifications

| • Input                     | Tactile momentary pushbuttons mounted on the top of the enclosure<br>(1) Start-Stop (pause), (1) Reset to the set value, (1) Reset to zero, (1) Set Hours,<br>(1) Set Minutes |
|-----------------------------|-------------------------------------------------------------------------------------------------------------------------------------------------------------------------------|
| <ul> <li>Display</li> </ul> | 2.3 Inch, Six digit, Seven Segment, Red LED display                                                                                                                           |
| Case                        | Extruded Aluminum; 12.875"W x 5.75"H x 2.25"D                                                                                                                                 |
| • Weight                    | 7.0 Pounds                                                                                                                                                                    |
| Power Source                | 5 Watts; 90 – 240VAC 50/60 Hz (12VDC @ 700 ma power supply, <u>PS-12-700</u> )                                                                                                |
| Operating Temp              | 0° to 49° Celsius (32° to 120° Fahrenheit)                                                                                                                                    |
| Case Finish                 | Tough, Finger Print Resistant, Black Powder Coating                                                                                                                           |
| Cabling                     | (2) 22 gauge 12 Inch (white and green) pigtails wiring out of the back of the enclosure                                                                                       |

### DC-256T-DN mounting and Dimensions

There are (2) adjustable teardrop tabs for mounting the <u>DC-256T-DN</u> to a wall. Note: The teardrop mounting tabs adjust wider or narrower by loosening their respective set screw and sliding it along the enclosure channel.