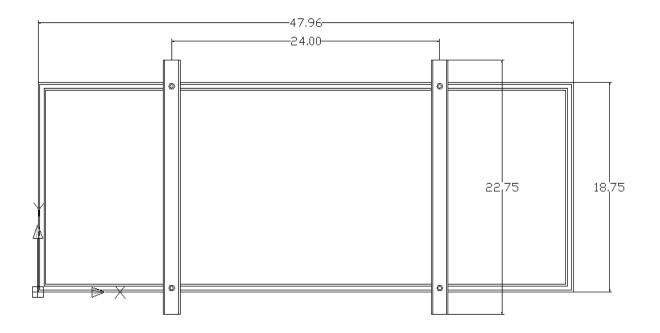

# **DC-Digital DC-150S** Mounting and Dimensions

There are (2) aluminum .125 inch x 1.5 inch x .75 inch C channel mounting rails that can be used as mounting brackets and secured to a wall or they can be removed and the (4)  $5/16 \times 1$  inch bolts can be used.