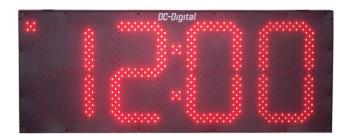

# 15 inch Four-Digit Push Button Controlled Time of Day Clock

## DC-150S (Outdoor)

# DC-150S Description

The DC-Digital <u>DC-150S</u> time of day clock is designed to be used in any application where any outdoor 4 digit time of day clock is needed to be seen. It can be set for 12 or 24 hour time format (default is 12 Hour). This unique design can be used in either existing buildings or new construction. The <u>DC-150S</u> time of day clock comes with an all extruded aluminum enclosure with mounting brackets and (1) outdoor rated junction boxes for easy connections to power. This equipment is proudly made in the USA. This display is factory serviceable.