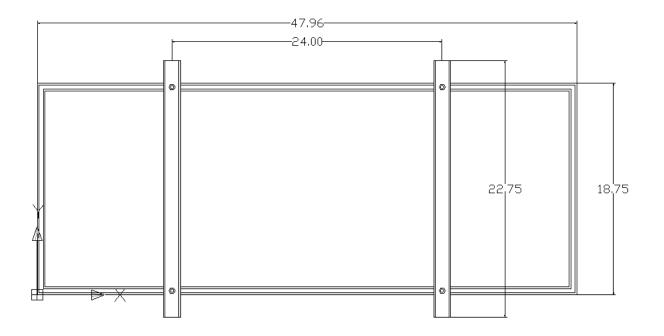

## **DC-150N-IN** Mounting and Dimensions

There are (2) aluminum .125 inch x 1.5 inch x .75 inch C channel mounting rails that can be used as mounting brackets and secured to a wall or they can be removed and the (4)  $5/16 \times 1$  inch bolts can be used.