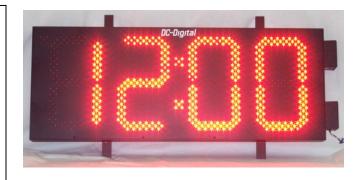

#### Specifications

Case

- Display 15 Inch, four digit, seven segment, red LED display
  - Aluminum, 48"W x 18.5"H x 3.25"D
  - Weight 35.0 Pounds
  - Power Source 120-250 VAC, 50-60 Hz,@ 2 amps
- Operating Temp 0° to 49° Celsius (32° to 120° Fahrenheit)
- Case Finish
  Black Powder Coating
- Cabling Ethernet

## DC-150N-IN Description

The DC-Digital <u>DC-150N-IN</u> time of day clock is designed to be used in any application where any 4 digit time of day clock is needed to be seen. It automatically queries NTP once every 10 seconds and on power up. It can be set up for 12 or 24 hour time format (default is 12 Hour). It can be set up for static IP to receive the NTP from your server (default is DHCP). This unique design can be used in either existing buildings or new construction. The <u>DC-150N-IN</u> time of day clock comes with an aluminum case with mounting brackets and (2) junction boxes for easy connections to power and data. This equipment is proudly made in the USA. This display is factory serviceable.