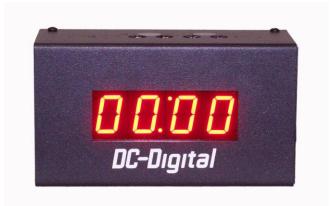

# 1.0 inch Four-Digit LED

Countdown timer with rotary set switches

**DC-10T-DN-BCD** 

## DC-10T-DN-BCD

The DC-Digital DC-10T-DN-BCD is designed to be used where a highly visible countdown timer is needed. The DC-10T-DN-BCD utilizes the **shift digit technology** that allows the user to see the minutes as well as hundredths of a second. The flexibility of this unique design gives it a broad range of applications in industry, government, schools and churches. The Internal terminal blocks allow for hardwired controls from PLC's, switches, relays and or sensors. It can be used in either existing buildings or new construction. Long viewing distances are accomplished with its large red LED display. The all aluminum, black extra tough powder coated enclosure gives it a professional look that will hold up in many harsh environments.