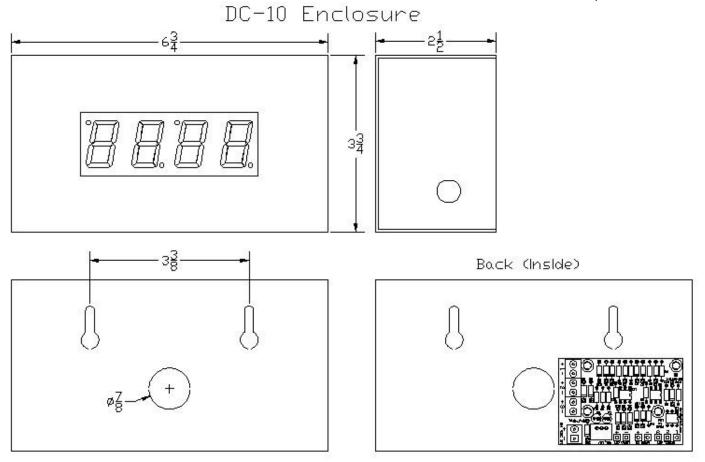

• Case All aluminum enclosure, 6.75"W x 3.75"H x 3"D

Weight 3.0 Pounds

Power Source
Watts; 90 – 240VAC 50/60 Hz (12VDC @ 700 ma power supply, PS-12-700)

Operating Temp 0° to 49° Celsius (32° to 120° Fahrenheit)

# **DC-10T-DN-BCD** Mounting and Dimensions

There are (2) keyhole mounting knockouts for attachment to screws secured to a wall. Also supplied are 4 adhesive backed rubber feet that can be adhered to the enclosure bottom for table or Mount on a desk top.