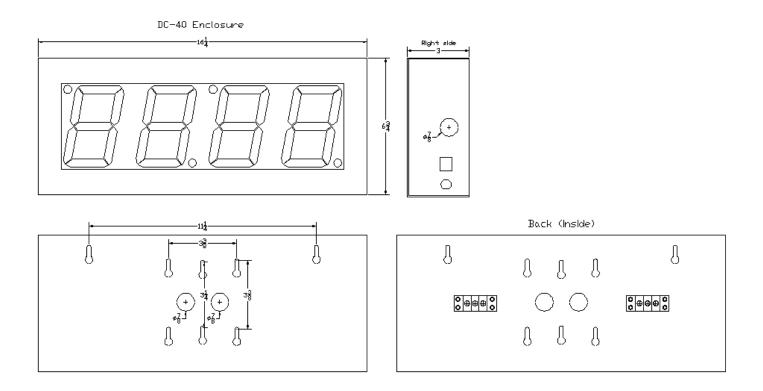

### Specifications

| • | Input          | (1) Start-Stop (pause), (1) Reset to Zero,                     |
|---|----------------|----------------------------------------------------------------|
|   |                | Momentary 24VDC Pulse, 10ms response                           |
| • | Display        | Four digit bar; high intensity; seven segment; red LED display |
| • | Case           | All aluminum enclosure, 16.25"W x 6.75"H x 3"D                 |
| ٠ | Weight         | 6.0 Pounds                                                     |
| ٠ | Power Source   | 6 Watts; Requires 15-24 VDC voltage source 2% ripple max.      |
| • | Operating Temp | 0° to 49° Celsius (32° to 120° Fahrenheit)                     |
| • | Case Finish    | Finger Print Resistant, Tough, Black Textured Powder Coating   |

## DC-40T-UP-Term-24 Mounting and Dimensions

There are (6) keyhole mounting knockouts for easy attachment to an electrical handy-box or an electrical 4 square box or use the (2) outer keyhole mounting knockouts and mount to several screws secured to the wall. Also supplied are 4 adhesive backed rubber feet that can be adhered to the enclosure bottom for table or desk top mounting.