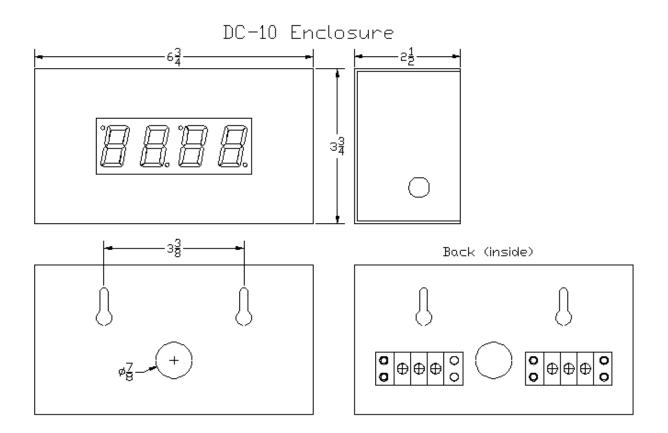

## Specifications

| • | Input                 | (1) Start-Stop (pause), (1) Reset to Zero,                     |
|---|-----------------------|----------------------------------------------------------------|
|   |                       | Momentary 24VDC Pulse, 10ms response                           |
| • | Display               | Four digit bar; high intensity; seven segment; red LED display |
| • | Case                  | All aluminum enclosure, 6.75"W x 3.75"H x 3"D                  |
| ٠ | Weight                | 3.0 Pounds                                                     |
| • | Power Source          | 3 Watts; Requires 15-24 VDC voltage source 2% ripple max.      |
| • | <b>Operating Temp</b> | 0° to 49° Celsius (32° to 120° Fahrenheit)                     |
| • | Case Finish           | Finger Print Resistant, Tough, Black Textured Powder Coating   |

## DC-10T-UP-Term-24 Mounting and Dimensions

There are (2) keyhole mounting knockouts for attachment to screws secured to a wall. Also supplied are 4 adhesive backed rubber feet that can be adhered to the enclosure bottom for table or Mount on a desk top.