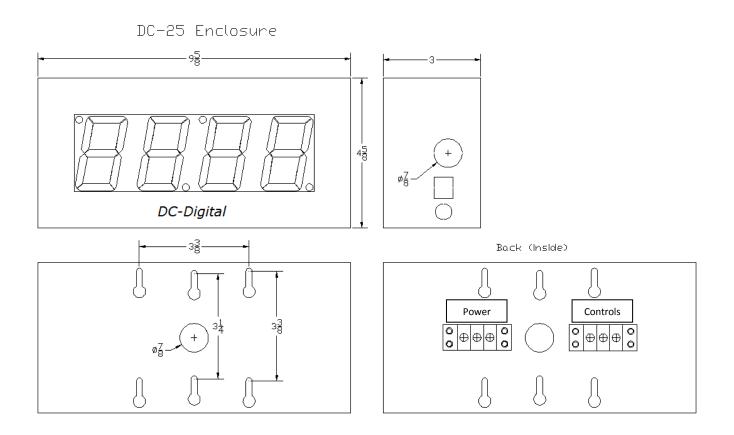

# Specifications

| • | Input                 | (1) Start-Stop (pause), (1) Reset to Zero,                     |
|---|-----------------------|----------------------------------------------------------------|
|   |                       | Momentary 24VDC Pulse, 10ms response                           |
| • | Display               | Four digit bar; high intensity; seven segment; red LED display |
| • | Case                  | All aluminum enclosure, 9.625"W x 4.625"H x 3"D                |
| • | Weight                | 5.0 Pounds                                                     |
| ٠ | Power Source          | 4 Watts; Requires 15-24 VDC voltage source 2% ripple max.      |
| ٠ | <b>Operating Temp</b> | 0° to 49° Celsius (32° to 120° Fahrenheit)                     |
| ٠ | Case Finish           | Finger Print Resistant, Tough, Black Textured Powder Coating   |

## DC-25T-UP-Term-24 Mounting and Dimensions

There are (6) keyhole mounting knockouts for easy attachment to an electrical handy-box or an electrical 4 square box or simply several screws secured to the wall. Also supplied are 4 adhesive backed rubber feet that can be adhered to the enclosure bottom for table or desk top mounting.