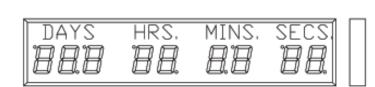

## **Specifications**

- **Display** 9 Digit; 4 inch high, seven segment; red LED displays
- **Case** Extruded Aluminum; 45..50"W x 9.75"H x 2.310"D
- Weight 10 pounds
- Power Source 120VAC at 600mA, 240VAC at 300mA
- **Operating Temp.** O° to 49° Celsius (32° to 120° Fahrenheit)
- Accuracy +/- 1 seconds per 30 days
- Case Finish Exterior Grade Powder Coat (Tuxedo Black)

## **DC-Digital DC-409T-DDD-HH-MM-SS Description**

The DC-Digital DC-409T-DN-DDD-HH-MM-SS is designed to motivate people and inform them of a long term deadline. The project countdown timer can be used in any application where a day counter is needed. The counter is battery backed up to allow for time retainage during power failure. Mounting hardware is included to accommodate any wall mount or table top application. Use the project countdown timer to motivate customers to act on limited time offers. Use the project countdown timer to inform interested parties of an event or project milestone.